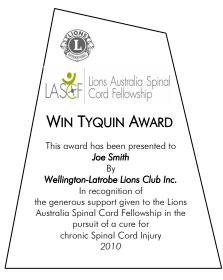

The Win Tyquin Award is an attractive, free-standing glass award with Donor details and the recipient's name and the month awarded are elegantly laser-etched on the award.

Signed